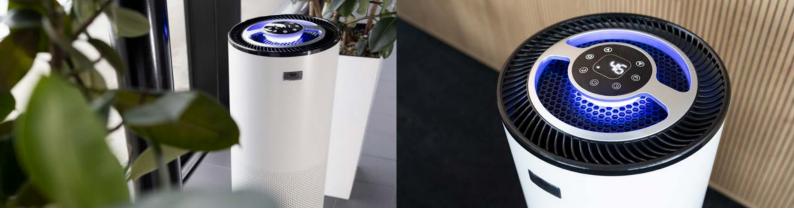

# FULLY AUTOMATIC 360° **ROOM AIR PURIFIER**

WITH 4-FOLD FILTER AND AIR QUALITY MEASUREMENT

# PURE AIR ROOM AIR PURIFIER MAX 360

- ✓ Reduces aerosol concentration in rooms through HEPA filters H11 & H13
- ✓ Inhibits the spread of viruses and filters fine dust, pollen, dirt particles and allergens up to 99 %
- ✓ With touch display, app operation and air quality display

# TOUCH SCREEN AND AIR QUALITY MEASUREMENT