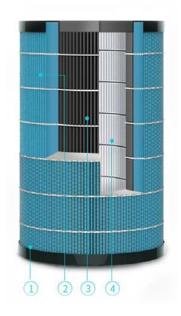

# THE 4-FOLD AIR PURIFICATION SYSTEM

- **PRE-FILTER** First, a prefilter removes coarse particles from the ambient air.
- **HEPA FILTER H11** In this stage, the WELLRON+ H11 filter removes particles with a size of 0.3 micrometers. The cleaning rate is already over 99 %.
- **CLEANPRO CORE LAYER** The activated carbon filter with nano-gel as the core material binds odours and volatile organic compounds.
- HIGH-EFFICIENCY HEPA FILTER H13 Finally, the efficient HEPA filter H13 removes ultra-fine particles of 0.1 micrometers with a cleaning rate of over 99.95 %.