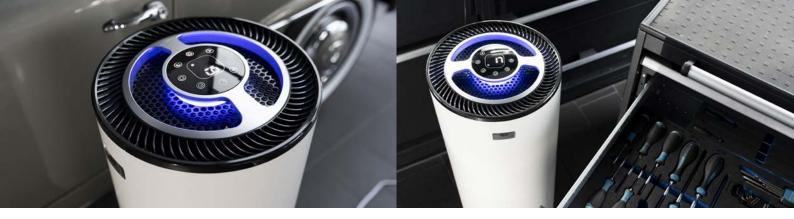

# PURE AIR ROOM AIR PURIFIER MAX 360

- ✓ Reduces aerosol concentration in rooms through HEPA filters H11 & H13
- ✓ Inhibits the spread of viruses and filters fine dust, pollen, dirt particles and allergens up to 99 %
- ✓ With touch display, app operation and air quality display

YEAR FILTER CHANGE

Touch display

For intensive use, we recommend changing

the filter twice a year.

per hour (CADR)

# TOUCH SCREEN AND AIR QUALITY MEASUREMENT