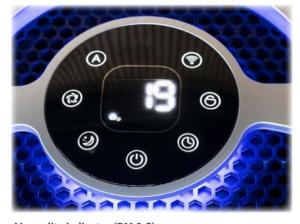

# TOUCH SCREEN AND AIR QUALITY MEASUREMENT

#### **AUTO** mode

The operating mode is automatically adapted to the current room air quality

#### Wind speed

Wind speed adjustment up to 5 levels

#### Sleep mode

Light off, low speed, low noise level

#### **Power button**

#### **Timer setting**

1/2/4/6/8/10/12 hour timer setting for switching on or off

**Child setting** 

WIFI collection

for app operation

Air quality indicator (PM 2.5) Through colour change:

Excellent

Moderate

Poor